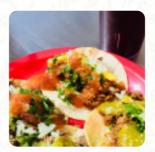

it was good and but I ordered a tacos in which it was not mentioned at all that there would be cheese and I hate cheese and if I had had a lactose intolerance it could have been a health problem of the lack of information about the components of the product delivered and more I did not have any recourse to get a refund what is very simple to get with the concurring aplication of uber stop and therefore <a href="read more">read more</a>. Look forward to the diverse, tasty <a href="Mexican">Mexican</a> cuisine, traditionally prepared with corn, beans and chilies (hot peppers), look forward to the typical fine <a href="French cuisine">French cuisine</a>.