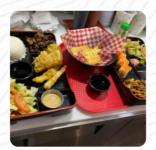

At the Namao Centre the staff are extremely friendly and helpful. For a first time visit tried the avocado maki, on a recommendation from a diner, as well as the rainbow maki, which icluded salmon and tuna. Also tried the spider roll, soft shell crab. All were good, but not outstanding. The wasabi sauce was excellent and the pickled ginger good. Had heard about their sesame sauce, tried it at home, it was tasty, but... read more. If you're in a hurry and need something quick, you can get fine Fast-Food dishes to your taste from Mt Fuji Teppanyaki Japan in Edmonton, prepared for you in few minutes, and healthy Japanese menus are being made with lots of freshly harvested vegetables, fish and meat. But the undisputed highlight of this restaurant is the fine Sushi such as Nigiri and Inside-Out.