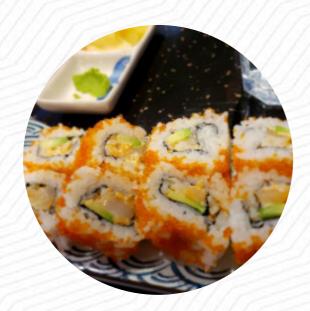

At the Namao Centre the staff are extremely friendly and helpful. For a first time visit tried the avocado maki, on a recommendation from a diner, as well as the rainbow maki, which icluded salmon and tuna. Also tried the spider roll, soft shell crab. All were good, but not outstanding. The wasabi sauce was excellent and the pickled ginger good. Had heard about their sesame sauce, tried it at home, it was tasty, but... read more. If you're in a hurry and need something quick, you can get fine Fast-Food dishes to your taste from Mt Fuji Teppanyaki Japan in Edmonton, prepared for you in few minutes, and healthy Japanese menus are being made with lots of freshly harvested vegetables, fish and meat. But the undisputed highlight of this restaurant is the fine Sushi such as Nigiri and Inside-Out.