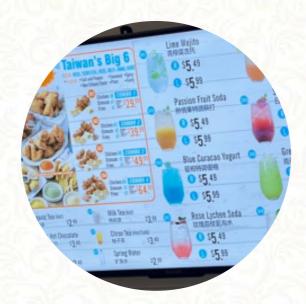

A03 LARGE FRIED CHICKEN WITH SPECIAL BBO SAUCE BBO **CA\$18** FĒNG WÈI JĪ PÁI

**C02 FRIED KING OYSTER CA\$8** MUSHROOM HUÁNG ZI GŪ

Beverages / 饮料

D02 GRAPEFRUIT MOJITO PÚ TÁO CA\$8 YÒU MÒ JÍ TUŌ

|                                                    | D03 PASSION FRUIT<br>SODA RÈ QÍNG GUỐ<br>TÈ DIÀO SŨ DĂ | CA\$8 | D04 STRAWBERRY SODA RÌ CHŪ                             | CA\$8 |
|----------------------------------------------------|--------------------------------------------------------|-------|--------------------------------------------------------|-------|
|                                                    |                                                        |       | D08 YUZU SODA YÒU ZI TÈ DIÀO<br>QÌ PÀO SHUĬ            | CA\$8 |
|                                                    | D15 SPRING WATER<br>KUÀNG QUÁN SHUĬ                    | CA\$3 | D06 GREEN APPLE YOGURT QĪNG<br>PÍNG GUŎ TÈ DIÀO YŌU GÉ | CA\$8 |
| D05 BLUE CURACAO YOGURT<br>LÁN GĀN TÈ DIÀO YŌU GÉ  |                                                        | CA\$8 | D01 LIME MOJITO QĪNG NÍNG MÒ<br>JÍ TUŌ                 | CA\$8 |
| D07 ROSE LYCHEE SODA MÉI GUĪ<br>LÌ ZHĪ QÌ PÀO SHUĬ |                                                        | CA\$8 | D14 POP QÌ SHUĬ                                        | CA\$3 |