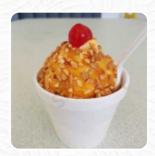

# Richmond Dairy Bar Menu

https://menuweb.menu 31376 Route 2, Richmond, Prince Edward Island C0B 1Y0, Canada, Harmony +19028542249,+19028543072 - http://eatspei.com/pei-restaurants/richmond-dairy-bar/







# Richmond Dairy Bar Menu



#### Pizza

**WESTERN PIZZA** 

# Sandwiches & Hot Paninis

**HAMBURGER** 

## **Burger**

**CHICKENBURGER** 

### **Fish Dishes**

**FISH AND CHIPS** 

#### Dessert

**BANANA SPLIT** 

#### Ice Cream\*

**SUNDAE** 

### **Milkshakes**

**MILKSHAKE** 

#### **French**

**POUTINE** 

## **Restaurant Category**

**BAR** 

#### **Starters & Salads**

FRENCH FRIES
POTATO CHIPS

## **Ingredients Used**



MILK SEAFOOD CHOCOLATE

BANANA CARROTS

**SCALLOP** 

**BUTTER** 

**PEANUT BUTTER** 

# These Types Of Dishes Are Being Served



ICE CREAM
PANINI
CHICKEN

**FISH** 

**BREAD** 

**LOBSTER** 

**SANDWICH** 

**BURGER** 

# Richmond Dairy Bar Menu



# **Richmond Dairy Bar**

31376 Route 2, Richmond, Prince Edward Island C0B 1Y0, Canada, Harmony **Opening Hours:*