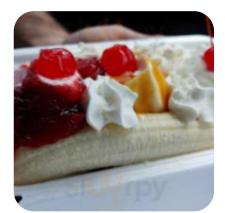

### **Milkshakes**

**MILKSHAKE** 

#### **French**

**POUTINE** 

## **Restaurant Category**

**BAR** 

#### **Starters & Salads**

FRENCH FRIES
POTATO CHIPS

## **Ingredients Used**



MILK SEAFOOD CHOCOLATE

BANANA CARROTS

**SCALLOP** 

**BUTTER** 

**PEANUT BUTTER** 

# These Types Of Dishes Are Being Served



ICE CREAM
PANINI
CHICKEN

**FISH** 

**BREAD** 

**LOBSTER** 

**SANDWICH** 

**BURGER** 

# Richmond Dairy Bar Menu



# **Richmond Dairy Bar**

31376 Route 2, Richmond, Prince Edward Island C0B 1Y0, Canada, Harmony **Opening Hours:** 

Monday 19:00 - 22:00

Tuesday 12:00 - 14:00; 19:00 -

22:00

Wednesday 12:00 - 14:00; 19:00 -

22:00

Thursday 12:00 - 14:00; 19:00 -

22:00

Friday 12:00 - 14:00; 19:00 - 22:00

Saturday 12:00 - 14:00; 19:00 -

22:00

Sunday 19:00 - 22:00



Made with menuweb.menu