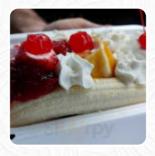

# Richmond Dairy Bar Menu

https://menuweb.menu 31376 Route 2, Richmond, Prince Edward Island C0B 1Y0, Canada, Harmony +19028542249,+19028543072 - http://eatspei.com/pei-restaurants/richmond-dairy-bar/







# Richmond Dairy Bar Menu



#### Pizza

**WESTERN PIZZA** 

# Sandwiches & Hot Paninis

**HAMBURGER** 

## **Burger**

**CHICKENBURGER** 

### **Fish Dishes**

**FISH AND CHIPS** 

#### Dessert

**BANANA SPLIT** 

#### Ice Cream\*

**SUNDAE** 

### **Milkshakes**

**MILKSHAKE** 

#### **French**

**POUTINE** 

## **Restaurant Category**

**BAR** 

#### **Starters & Salads**

FRENCH FRIES
POTATO CHIPS

## **Ingredients Used**



MILK SEAFOOD CHOCOLATE

BANANA CARROTS

**SCALLOP** 

**BUTTER** 

**PEANUT BUTTER** 

# These Types Of Dishes Are Being Served



ICE CREAM
PANINI
CHICKEN

**FISH** 

**BREAD** 

**LOBSTER** 

**SANDWICH** 

**BURGER** 

# Richmond Dairy Bar Menu



# **Richmond Dairy Bar**

31376 Route 2, Richmond, Prince Edward Island C0B 1Y0, Canada, Harmony **Opening Hours