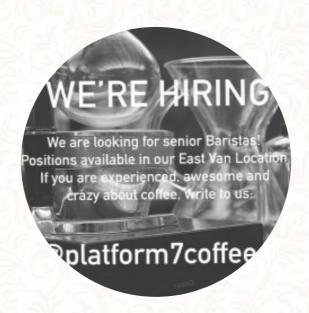

## Platform 7 Kits Menu

https://menuweb.menu 2300 Broadway W | Vancouver, Vancouver, British Columbia V6K 2E5, Canada (+1)6046202717 - http://www.platform7coffee.com/

On this website, you will find the **complete** menu of Platform 7 Kits from Vancouver. Currently, there are 44 dishes and drinks available. Platform 7 is a community coffee shop, inspired by London's train stations. With locations in East Vancouver and Kitsilano, we offer a relaxing place to enjoy a variety of drinks, including pourover, French press, siphon, tasting flights, and teas. We also have sandwiches, pastries, and donuts. Come unwind with us!.