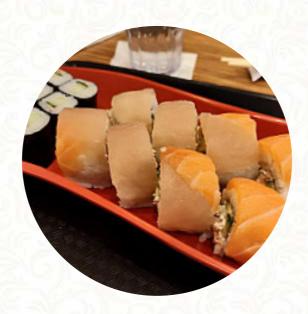

# Tokyo Express Menu

https://menulist.menu 11436 104 Ave NW,AB T5K 2S5, Canada, Edmonton (+1)7804480849 - https://tokyoexpressyeg.com/



On this homepage, you can find the **complete** menu of Tokyo Express from Edmonton. Currently, there are 24 dishes and drinks up for grabs. For seasonal or weekly deals, please contact the owner of the restaurant directly. You can also contact them through their website. What User likes about Tokyo Express: good work, during the dinner hour and there were few people in the line and many seats available, the sushi was tasty and I also had some deep fried sashimi that had what I think is a guite unique taste, as well as the last

place I went, was more money for about the same amount of food <u>read more</u>. What <u>User</u> doesn't like about Tokyo