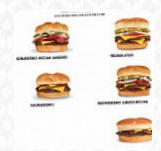

## A&w Canada Menu

Salads

**LETTUCE** 

Non alcoholic drinks

**ROOT BEER** 

Alcoholic Drinks

**BEER** 

Sandwiches & Hot Paninis

**VEGAN** 

These types of dishes are being served

BURGER

Dishes are prepared with

MEAT
POTATOES
ONIONS

CHEESE TOMATE EGGS