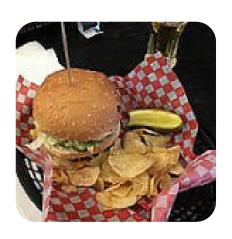

**BAR** 

Dishes are prepared with

**PICKLE** 

**MEAT** 

These types of dishes are being served

**SANDWICH** 

**BURGER** 

SALAD