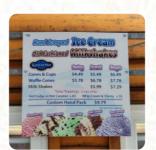

#### Main courses

**TOPPINGS** 

#### **Dessert**

**MILKSHAKES** 

#### Beverages

**CHOCOLATE MILK** 

#### Savory Sides

**CHEESE CURDS** 

#### **Biscuits and Cookies**

COOKIE

#### **Coffee**

**MOCHA** 

**COFFEE** 

# These types of dishes are being served

**ICE CREAM** 

**FISH** 

#### Dishes are prepared with

**MILK** 

**BUTTER** 

**CHOCOLATE** 

**CHEESE** 

**CARAMEL** 

**HONEY** 