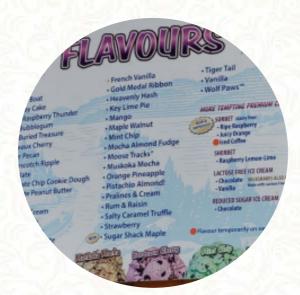

#### Main courses

**TOPPINGS** 

#### **Dessert**

**MILKSHAKES** 

#### Beverages

**CHOCOLATE MILK** 

#### Savory Sides

**CHEESE CURDS** 

#### **Biscuits and Cookies**

COOKIE

#### **Coffee**

**MOCHA** 

**COFFEE** 

# These types of dishes are being served

**ICE CREAM** 

**FISH** 

#### Dishes are prepared with

**MILK** 

**BUTTER** 

**CHOCOLATE** 

**CHEESE** 

**CARAMEL** 

**HONEY** 