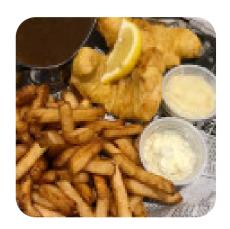

R** 

#### **Dessert**

**MILKSHAKES** 

#### **Hot Drinks**

**COFFEE** 

#### **Seafood Dishes**

FRIED CALAMARI

#### **French**

**POUTINE** 

### **Restaurant Category**

**BAR** 

#### Starters & Salads

**POTATO CHIPS** 

**FRENCH FRIES** 

#### **Sandwiches**

**GRILLED CHEESE** 

**GRILLED CHEESE SANDWICH** 

**CHEESE SANDWICH** 

## Ingredients Used

**SCALLOPS** 

**SEAFOOD** 

**AVOCADO** 

**CHEESE** 

**SHRIMP** 

**SHRIMP** 

**BEEF** 

# These Types Of Dishes Are Being Served



PANINI CHICKEN SOUP

**FISH** 

**BREAD** 

**SALAD** 

**SANDWICH** 

# **Merchant Warehouse Retro Cafe and Wine**

# Merchant Warehouse Retro Cafe and Menu



# Bar

Water Street, Woody Point, Gros Morne National Park, Newfoundland and Labrador A0K 1P0, Canada, Norris Point **Opening Hours:**