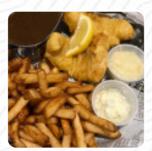

# Merchant Warehouse Retro Cafe and Wine Bar Menu

https://menuweb.menu

Water Street, Woody Point, Gros Morne National Park, Newfoundland and Labrador A0K 1P0, Canada, Norris Point

(+1)7094532416 - http://grosmorneescapes.com









# Merchant Warehouse Retro Cafe and Menu



#### Salads

**AVOCADO SALAD** 

#### **Seafood**

**CALAMARI** 

#### **Drinks**

**DRINKS** 

#### Sauces

**GRAVY** 

### **Appetizer**

**SEAFOOD PLATTER** 

#### **Dessert**

**MILKSHAKES** 

#### **Hot Drinks**

**COFFEE** 

#### **Seafood Dishes**

FRIED CALAMARI

#### **French**

**POUTINE** 

### **Restaurant Category**

**BAR** 

#### Starters & Salads

**POTATO CHIPS** 

**FRENCH FRIES** 

#### **Sandwiches**

**GRILLED CHEESE** 

**GRILLED CHEESE SANDWICH** 

**CHEESE SANDWICH** 

## Ingredients Used

**SCALLOPS** 

**SEAFOOD** 

**AVOCADO** 

**CHEESE** 

**SHRIMP** 

**SHRIMP** 

**BEEF** 

# These Types Of Dishes Are Being Served



PANINI CHICKEN SOUP

**FISH** 

**BREAD** 

**SALAD** 

**SANDWICH** 

# **Merchant Warehouse