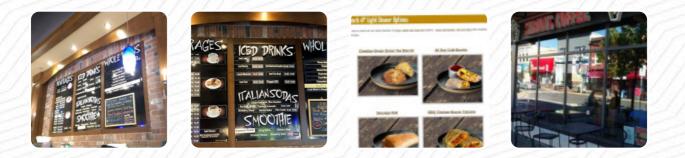

Here you will find the <u>menu</u> of Serious Coffee in Nanaimo. At the moment, there are **11** dishes and drinks on the list. This coffee shop, located in Nanaimo, offers a delicious Espresso Macchiato that impressed a customer from Melbourne. Friendly staff, delicious <u>Nanaimo</u> bars, and amazing Americanos make it a favorite for many. The only downside seems to be occasional rude staff behavior, which is overshadowed by the fantastic coffee and treats. With such high quality coffee and service, it's no surprise that customers keep coming back, even pre-ordering their favorite drinks before catching the ferry. If you're looking for a great local coffee shop with a warm atmosphere and tasty treats, Serious Coffee is definitely worth checking out.