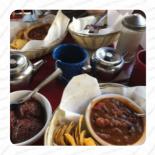

The hike was an experience not to miss. The setting was tremendous. On our early morning visit, we felt the food was okay in relation to the cost. We each had the \$24 combo special of soup or chili with coffee and the the chocolate cake. The tea house adds a lot to the total hike and scenery. Best if you bring cash, but they will take a credit card plus a fee. Service was super! Highly recommend the whole experience! <a href="read more">read more</a>. If you want to eat something tasty quickly, Plain of Six Glaciers Tea House from Banff offers fine sandwiches, healthy salads and other snacks, as well as hot and cold drinks, there are also delectable <a href="vegetarian">vegetarian</a> menus in the menu. In this restaurant there is also an comprehensive diversity of coffee and tea specialties not to forget, It's worth mentioning that the original Canadian dishes are well received by the customers of the restaurant.