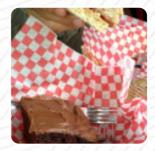

Almost identical to Lake Agnes tea house. This is a very beautiful location and facility that provides tasty (chocolate cake)! treats and drinks at high prices. Definitely recommend enjoying the views and the treats here during a break in your hiking! read more. When the weather is pleasant you can also eat and drink outside. What User doesn't like about Plain of Six Glaciers Tea House:

The hike was an experience not to miss. The setting was tremendous. On our early morning visit, we felt the food was okay in relation to the cost. We each had the \$24 combo special of soup or chili with coffee and the the chocolate cake. The tea house adds a lot to the total hike and scenery. Best if you bring cash, but they will take a credit card plus a fee. Service was super! Highly recommend the whole experience! <a href="read more">read more</a>. If you want to eat something tasty quickly, Plain of Six Glaciers Tea House from Banff offers fine sandwiches, healthy salads and other snacks, as well as hot and cold drinks, there are also delectable <a href="vegetarian">vegetarian</a> menus in the menu. In this restaurant there is also an comprehensive diversity of coffee and tea specialties not to forget, It's worth mentioning that the original Canadian dishes are well received by the customers of the restaurant.