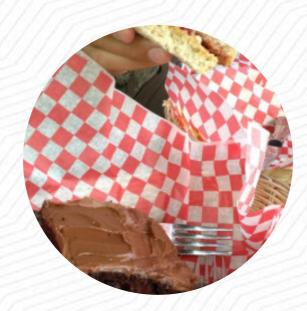

Almost identical to Lake Agnes tea house. This is a very beautiful location and facility that provides tasty (chocolate cake)! treats and drinks at high prices. Definitely recommend enjoying the views and the treats here during a break in your hiking! read more. When the weather is pleasant you can also eat and drink outside. What User doesn't like about Plain of Six Glaciers Tea House:

The hike was an experience not to miss. The setting was tremendous. On our early morning visit, we felt the food was okay in relation to the cost. We each had the \$24 combo special of soup or chili with coffee and the the chocolate cake. The tea house adds a lot to the total hike and scenery. Best if you bring cash, but they will take a credit card plus a fee. Service was super! Highly recommend the whole experience! <a href="read more">read more</a>. If you want to eat something tasty quickly, Plain of Six Glaciers Tea House from Banff offers fine sandwiches, healthy salads and other snacks, as well as hot and cold drinks, there are also delectable <a href="vegetarian">vegetarian</a> menus in the menu. In this restaurant there is also an comprehensive diversity of coffee and tea specialties not to forget, It's worth mentioning that the original Canadian dishes are well received by the customers of the restaurant.