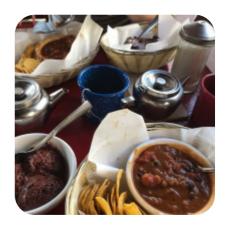

The hike was an experience not to miss. The setting was tremendous. On our early morning visit, we felt the food was okay in relation to the cost. We each had the \$24 combo special of soup or chili with coffee and the the chocolate cake. The tea house adds a lot to the total hike and scenery. Best if you bring cash, but they will take a credit card plus a fee. Service was super! Highly recommend the whole experience! <a href="read more">read more</a>. If you want to eat something tasty quickly, Plain of Six Glaciers Tea House from Banff offers fine sandwiches, healthy salads and other snacks, as well as hot and cold drinks, there are also delectable <a href="vegetarian">vegetarian</a> menus in the menu. In this restaurant there is also an comprehensive diversity of coffee and tea specialties not to forget, It's worth mentioning that the original Canadian dishes are well received by the customers of the restaurant.