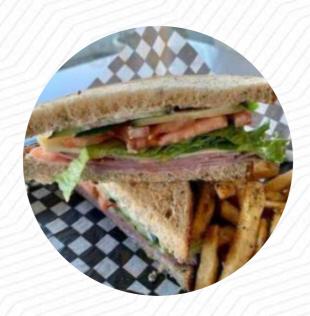

#### Sandwich Tree Menu

https://menulist.menu
7560 Vantage Way, Delta, British Columbia V4G 1H1, Canada
(+1)6049401309,(+1)6043702454 - http://www.sandwichtree.ca

Here you can find the *menu* of *Sandwich Tree* in Delta. At the moment, there are **8** meals and drinks on the menu. You can inquire about seasonal or weekly deals via phone. What <u>User</u> likes about Sandwich Tree: Sandwich tree is a great, friendly, lunch cafe for dine in or take out, that always has 4 or 5 ready made hot lunch specials. The food is consistently yummy. Their sandwiches and grilled food is always great, and freshly made in 5 minutes. <u>read more</u>. Sandwich Tree from Delta is in demand for its <u>tasty burgers</u>, to which tasty fries, salads and other sides are provided, In the morning they serve a extensive breakfast here. When you're not so ravenous, you can just treat yourself to one of the scrumptious **sandwiches**, a healthy salad or another snack, Also, admirers of Korean cuisine will have their culinary desires fulfilled at the restaurant with meals like Bap, Kimchi or Jjigae.