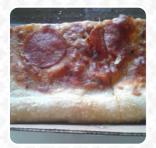

Fat Louies, pizza has become probably the worst <u>pizza</u> in recent times for us. Hardly any cheese lack of toppings. Very sad as it use to be great. It was our last try for them, so long. Just gone wrong, dont waste your money. <u>read more</u>. There's also delicious <u>pizza</u>, baked straight from the oven using original methods, the guests love having the chance to watch the latest games or races on the big screen in this **sports bar**, while also enjoying food and drinks.