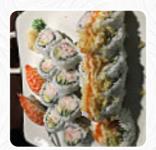

we thought we would try to take this place out for the family as the reviews were positiw. we were very disappointed. lachsrolled with canned salmon. we eat a lot of sushi and these rolls were terrible. the sweet and acidic pig was very dry and. the tampon thai even roch off. read more. At Noodle Road from Abbotsford you have the opportunity to try delicious vegetarian dishes, in which no trace of animal meat or fish was processed, on the menu there are also a lot of Asian meals. Undoubtedly, the highlight of this establishment is the tasty Sushi such as Maki and Te-Maki, and a lot of freshly harvested vegetables, fish and meat are used to prepare healthy Japanese menus.

#### Main courses

**SUSHI** 

**RIBS** 