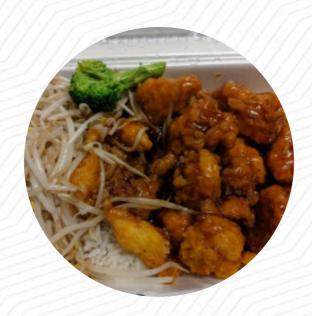

Fantastic student-grade food, friendly and welcoming staff, excellent price. Their extensive menu has dozens of Chinese classics: Curry beef, Spicy chicken rice, etc. On top of it all, free rice refills are available for self-serve! For less than \$10 I can stock up on the necessaries calories for a week of sleepless studying. Then, for less \$10 I can grab a plate to cry over after a failed term. <a href="read more">read more</a>. What <a href="Jeeshan M">Jeeshan M</a> doesn't like about Mr Panino: Don't be fooled by the name. This is purely a Chinese restaurant. A one man show, will cook what you order on the spot quickly and give you. Varied menu, value for money. Very afforable <a href="read more">read more</a>. Let yourself be thrilled in Mr Panino from Waterloo by <a href="Versatile">Versatile</a>, <a href="scrumptious Chinese cuisine">scrumptious Chinese cuisine</a> that's authentically prepared in a wok.