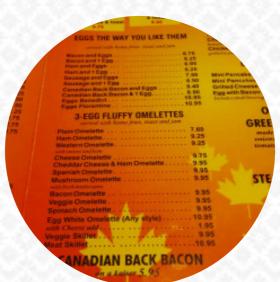

# Maple Leaf Pancake House Menu

https://menulist.menu 1520 Main St W, Hamilton, Ontario L8S 1E3, Canada +19055224995 - https://Hamilton

Here you can find the menu of Maple Leaf Pancake House in Hamilton. At the moment, there are **28** menus and drinks on the card. You can inquire about *seasonal or weekly deals* via phone. What <u>User</u> likes about Maple Leaf Pancake House: