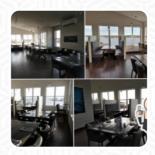

A rare find on the east coast of Newfoundland north of the Bonavista peninsula! This bright cafe has gorgeous ocean views from every table! The delicious vegan black bean burger is standard on the lunch and dinner menu and vegan appetizers are often available. Servers understand vegan and vegetarian and will offer substitutions for non-vegan dips. A vegetarian soup is also on the daily menu but I don't know if it's v... read more. The restaurant and its rooms are wheelchair accessible and thus reachable with a wheelchair or physical disabilities, and there is free WLAN. What User doesn't like about Norton's Cove Cafe: