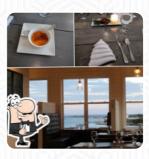

A rare find on the east coast of Newfoundland north of the Bonavista peninsula! This bright cafe has gorgeous ocean views from every table! The delicious vegan black bean burger is standard on the lunch and dinner menu and vegan appetizers are often available. Servers understand vegan and vegetarian and will offer substitutions for non-vegan dips. A vegetarian soup is also on the daily menu but I don't know if it's v... read more. The restaurant and its rooms are wheelchair accessible and thus reachable with a wheelchair or physical disabilities, and there is free WLAN. What User doesn't like about Norton's Cove Cafe: