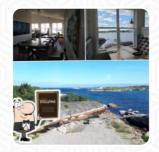

A rare find on the east coast of Newfoundland north of the Bonavista peninsula! This bright cafe has gorgeous ocean views from every table! The delicious vegan black bean burger is standard on the lunch and dinner menu and vegan appetizers are often available. Servers understand vegan and vegetarian and will offer substitutions for non-vegan dips. A vegetarian soup is also on the daily menu but I don't know if it's v... read more. The restaurant and its rooms are wheelchair accessible and thus reachable with a wheelchair or physical disabilities, and there is free WLAN. What User doesn't like about Norton's Cove Cafe: