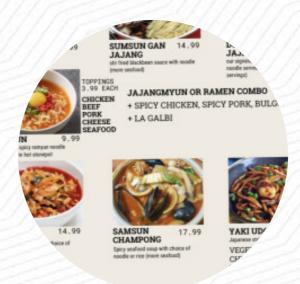

### Onnuri Menu

https://menulist.menu 140 University Ave W #6B, N2L 6J3, Waterloo, Canada +15198866666







A comprehensive menu of Onnuri from Waterloo covering all <u>26</u> courses and drinks can be found here on the menu. For *changing offers*, please get in touch via phone or use the contact details provided on the website. What <u>User</u> likes about Onnuri:

great new Korean place to try! the fried chicken are quite large and the portions are decent in view of the price (also comes with a side of frying). they are extra crispy (the only thing was that we ordered snow fried chicken, which is usually covered with powder cheese, but instead get melted cheese on order). I also have the kichi bulgogi that tasted. it was very tasteful and authentic. the service was also friend...