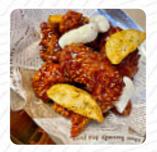

great new Korean place to try! the fried chicken are quite large and the portions are decent in view of the price (also comes with a side of frying). they are extra crispy (the only thing was that we ordered snow fried chicken, which is usually covered with powder cheese, but instead get melted cheese on order). I also have the kichi bulgogi that tasted. it was very tasteful and authentic. the service was also friend... read more. What User doesn't like about Onnuri:

### Hauptgerichte - Chicken

**FRIED CHICKEN** 