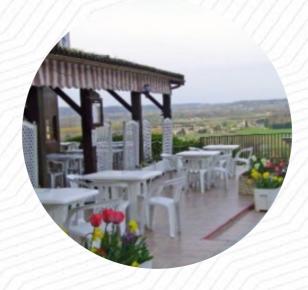

## Menu La Taverne Du Belvedere

https://lacarte.menu 1 Cote De La Tourbeille, 33890 Juillac, France +33524247592 - http://facebook.com/TaverneBelvedere

## La Taverne Du Belvedere

1 Cote De La Tourbeille, 33890 Juillac, France **Heures d'ouverture:** 

Lundi 18:00-21:00 Mardi 12:00-14:00 18:00-21:00 Mercredi 12:00-14:00 18:00-21:00 Jeudi 12:00-14:00 18:00-21:00 Vendredi 12:00-14:00 18:00-22:30 Samedi 12:00-14:00 18:00-22:30 Dimanche 12:00-14:00 18:00-21:00