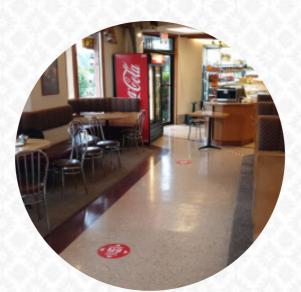

### **Columbia Bakery Menu**

https://menuweb.menu 2151 Bowen Rd, V9S 1H8, Nanaimo, Canada +12507587219 - http://columbiabakery.ca/

Here you can find the <u>menu</u> of Columbia Bakery in Nanaimo. At the moment, there are 16 dishes and drinks on the menu. Columbia Bakery charms visitors with its exceptional fare, boasting a stellar lineup of pastries, sandwiches, and desserts that leave patrons raving. Popular items like the vanilla slice and strawberry tart are must-tries. The cozy atmosphere adds to the charm, making it a perfect spot for both takeout and dining in. However, customer service experiences vary, with some staff members displaying less-than-friendly attitudes. While food earns a resounding 5 out of 5, service occasionally dims the overall experience. Despite this, loyal customers keep returning, reinforcing the bakery's long-standing place in Nanaimo's culinary landscape.