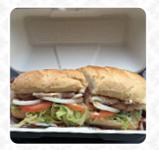

#### Hot Italian Subs

**MEATBALL SUB** 

# **Hot Specialty Subs**

TURKEY BACON RANCH, MEDIUM (7-8 INCH)

SMOKEHOUSE BEEF CHEDDAR BRISKET, MEDIUM (7-8 INCH)

NEW YORK STEAMER , LARGE (11 12 INCH)

NEW YORK STEAMER, MEDIUM (7 8 INCH)

**HOOK LADDER, LARGE (11 12 INCH)** 

#### Featured Items

**CLUB ON A SUB, LARGE (11 12 INCH)** 

SMOKED TURKEY BREAST, MEDIUM (7 8 INCH)

SMOKED TURKEY BREAST, LARGE (11 12 INCH)

FIREHOUSE STEAK CHEESE, LARGE (11 12 INCH)

FIREHOUSE HERO, LARGE (11 12 INCH)