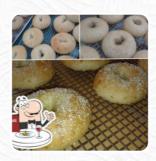

# Visitor Room Coffee Shop Menu

https://menuweb.menu 11a Simcoe Plaza, P0T 2W0, Terrace Bay, Canada +18077081777,+18076995438 - http://visitorroom.ca/









# Visitor Room Coffee Shop Menu



## **Drinks**

**DRINKS** 

## **Soft Drinks**

**ICE TEA** 

### **Bread**

**BAGEL** 

### **Milkshakes**

**MILKSHAKE** 

STRAWBERRY MILKSHAKE

## **Hot Drinks**

**COFFEE** 

**TEA** 

#### **Dessert**

**MILKSHAKES** 

**BANANA BREAD** 

**COOKIES** 

### Coffee

**HOT COFFEE** 

**ICED COFFEE** 

**ESPRESSO** 

LATTE

# These Types Of Dishes Are Being Served



BREAD
ICE CREAM
SOUP

**PANINI** 

# Ingredients Used



BANANA MILK CHOCOLATE

CHOCOLATE CHIP

**BEANS** 

# Visitor Room Coffee Shop

11a Simcoe Plaza, POT 2W0, Terrace Bay, Canada **Opening Hours:** 

Monday 08:00-20:00 Tuesday 08:00-20:00 Wednesday 08:00-20:00 Friday 08:00-20:00 Saturday 08:00-20:00 Sunday 11:00-20:00



Made with menuweb.menu