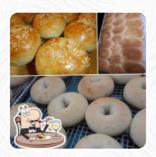

# Visitor Room Coffee Shop Menu

https://menuweb.menu 11a Simcoe Plaza, P0T 2W0, Terrace Bay, Canada +18077081777,+18076995438 - http://visitorroom.ca/









# Visitor Room Coffee Shop Menu



## **Drinks**

**DRINKS** 

## **Soft Drinks**

**ICE TEA** 

### **Bread**

**BAGEL** 

### **Milkshakes**

**MILKSHAKE** 

STRAWBERRY MILKSHAKE

## **Hot Drinks**

**COFFEE** 

**TEA** 

#### **Dessert**

**MILKSHAKES** 

**BANANA BREAD** 

**COOKIES** 

### Coffee

**HOT COFFEE** 

**ICED COFFEE** 

**ESPRESSO** 

LATTE

# These Types Of Dishes Are Being Served



BREAD
ICE CREAM
SOUP

**PANINI** 

# Ingredients Used



BANANA MILK CHOCOLATE

CHOCOLATE CHIP

**BEANS** 

# Visitor Room Coffee Shop

11a Simcoe Plaza, POT 2W0, Terrace Bay, Canada **Opening Hours:** 

Monday 08:00-20:00 Tuesday 08:00-20:00 Wednesday 08:00-20:00 Friday 08:00-20:00 Saturday 08:00-20:00 Sunday 11:00-20:00



Made with menuweb.menu