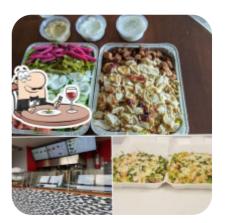

I would give my first born child for another plate of chicken shawarma. I have been to this place twice in the last 3 days and I'm probably going to go again tomorrow. The chicken? Immaculate. The potatoes? Roasted and seasoned to perfection. The garlic sauce? Load half my plate with that stuff. Fattoush dressing? I'd bathe in it. West End Shawarma is my new lover. <u>read more</u>. West End Shawarma from Cornwall delivers *tasty, good Mediterranean cuisine* with its typical dishes.