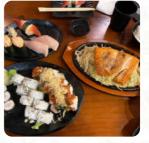

### Komi Sushi Menu

https://menuweb.menu 1100 Melville St | Suite 100, Vancouver, British Columbia V6E 4A6, Canada +16046813330,+16048738284 - http://www.sushicali.ca/









Here you will find the <u>menu</u> of Komi Sushi in Vancouver. At the moment, there are **15** dishes and drinks on the list. Komi Sushi Japanese Restaurant in Vancouver, BC, invites you to experience authentic Japanese cuisine in a cozy atmosphere. While the restaurant currently holds an average rating of 2.9 stars, many diners have shared their experiences and thoughts about the offerings. Open daily from 11:00 AM to 9:00 PM, it's a great idea to call ahead at (604) 681-3330 to secure your table and avoid the rush. If you're interested in exploring similar culinary options, consider visiting 49th Parallel Cafe Lucky's Doughnuts or Sciué Italian Bakery Caffé. Your feedback is valued—if you've dined with us, please leave a review!.

# Komi Sushi Menu

#### Sushi Rolls

SUSHI

# Chicken