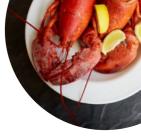

#### These Types Of Dishes Are Being Served

PANINI TUNA STEAK LOBSTER FISH MEAT CHICKEN

Made with menuweb.menu