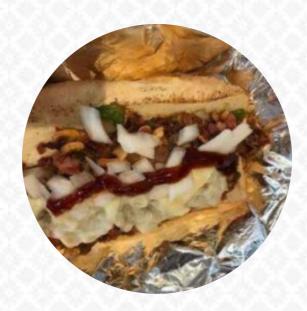

## Philthy Philly's Menu

Sandwiches

**PHILLY CHEESE STEAK** 

Side dishes

**POUTINE** 

Chicken

**BUFFALO CHICKEN** 

**Fingerfood** 

STEAK SANDWICH

Hot Italian Subs

**CHEESE STEAK** 

Restaurant Category

**VEGETARIAN** 

**Ingredients Used** 

CHICKEN ONION

These types of dishes are being served