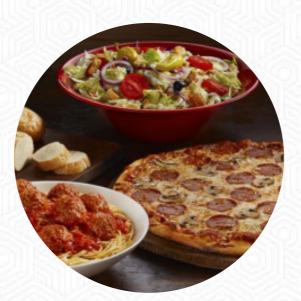

Great experience. The service was great and we didn't have to wait for very long to be served. Much appreciated this. The food was delicious and just enough for a great meal. The server was very pleasant and this encouraged me to have dessert as well, though it was not planned. Highly recommended! <u>read more</u>. The restaurant is accessible and can therefore also be used with a wheelchair or physical limitations, Depending on the weather conditions, you can also sit outside and have something. What <u>User</u> doesn't like about East Side Mario's Guelph: eating now they can tell the company really cheap now, get used to my favorite place, now I don't think I'll ever go back. the children hated their chicken fingers. the only good part was the waitress was amazing <u>read more</u>. Tasty <u>pizza</u> is baked <u>fresh</u> at East Side Mario's Guelph in Guelph using a traditional method, You'll find nice South American meals also in the menu. In addition, there are scrumptious American dishes, such as burgers and grilled meat, Moreover, the drinks menu of this **gastropub** offers a good and especially large diversity of beers from the region and the world that are definitely worth a try.

#### These types of dishes are being served

PASTA SPAGHETTI SALAD BREAD PIZZA