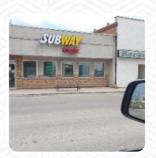

### Subway Menu

https://menulist.menu 137 Main St, Flin Flon, MB R8A 1J9, Canada +12046875558 - https://subway.com

On this site, you can find the complete menu of Subway from Flin Flon. Currently, there are 15 menus and drinks available. For **changing offers**, please contact the owner of the restaurant directly. You can also contact them through their website. What <u>User</u> likes about Subway:

# Subway

137 Main St, Flin Flon, MB R8A 1J9, Canada Opening Hours: Monday 06:00 -22:00 Tuesday 06:00 -22:00 Wednesday 06:00 -22:00 Thursday 06:00 -22:00 Friday 06:00 -22:00 Saturday 06:00 -21:00