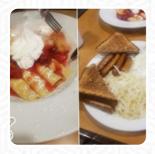

Came here for breakfast with my son and the waitress barely came to the table, my bacon was so soggy and chewy I tried to enjoy it but I just couldn't. Only good thing was how fast I was seated, that my son got crayons to colour with, and that the other waitresses were much more friendlier and quick/efficient. <a href="read more">read more</a>. Smitty's Family And Lounge is popular for its <a href="diverse Canadian dishes">diverse Canadian dishes</a>, which are prepared with ingredients typical of the country, For a snack, you can also have the fine sandwiches, healthy salads and other snacks. If you decide to come for breakfast, a tasty brunch is ready for you, Also, the visitors of the restaurant love the comprehensive variety of differing coffee and tea specialities that the restaurant has to offer.