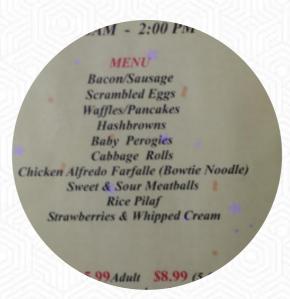

# Smitty's Family And Lounge Menu

Süße Desserts

**CREPES** 

Starters & Salads

**FRIES** 

Saucen, Chutneys & Extras

**GRAVY** 

**American Food** 

**EGGS BENEDICT** 

Coffee

**COFFEE** 

Drinks

**DRINKS** 

These types of dishes are being served

#### Ingredients Used

**MEAT** 

**BACON** 

**PORK MEAT** 

**BEEF** 

**CHEESE** 

**EGGS** 