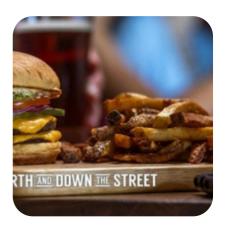

# These Types Of Dishes Are Being Served

CHICKEN

CHICKEN WRAP

SOUP

**BURGER** 

**WRAP** 

**SALAD** 

**FISH** 