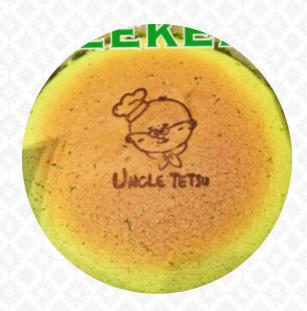

Amazing Japanese cheesecake!!! I would highly recommend it and I will definitely buy again. The cake is not very sweet, which to me is perfect, and the texture is like eating a chocolate mousse cake. It was also enough for my wife and I. read more. What User doesn't like about Uncle Tetsu:

I got the vanilla cheesecake for a birthday and it was good. The taste wasn't really sweet and tasted like eggs but had a good texture and was pretty. There was also chocolate and matcha flavour for the cheesecake. <a href="read more">read more</a>. The visitors love it when Asian cuisine meets a bit of creativity. That's exactly what you can expect at the Uncle Tetsu from Montréal, with its successful Asian fusion cuisine - the perfect blend of familiar meets the adventurous world of fusion cuisine, On the menu there are also several Asian menus. Of course, we must not forget the comprehensive variety of coffee and tea specialties in this restaurant, and it's made with lots of freshly harvested vegetables, fish and meat, easily digestible Japanese meals cooked.

### **Sweets**

**CHEESE CAKE** 

### **Biscuits and Cookies**

**CHEESECAKE** 