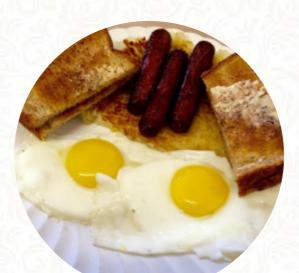

This was the worse place ever. Ok not busy waited for menu and then 15 mins for drinks water and ice tea. My water was ice with warm tape water best part stuff floating in it. The ice tea from a can no ice . Food you where to hungry to leave . The food was the shots the wear no glove touch everything with out washing there hands. I'm was suprized we did not get sick. I do not recommend this restaurant to anybody that... read more. Should you wish to sample delightful <u>American meals like burgers or barbecue</u>, then Enjoy Palace Restaurant in Maple

Ridge is the ideal place for you, Inthemorning a hearty brunch is offered here. The versatile, scrumptious Chinese cuisine always goes down well with guests, They also present tasty South American meals to you on the menu.