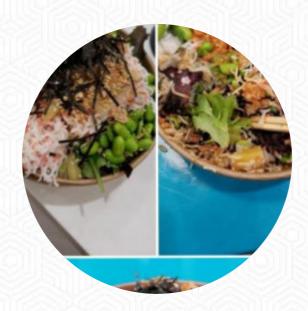

In person customer service was really poor. They seem to prioritize online orders during lunch hour while leaving customers to wait in line outside the store front for over 20 mins. Once I entered the store and proceeded to place my order, the front counter staff told me I should have ordered online. Needless to say I don't ever plan on being a patron here again. <a href="read more">read more</a>. Steve's Poké from <a href="Coquitlam">Coquitlam</a> creates for you <a href="tasty sushi">tasty sushi</a> (e.g., <a href="Maki and Sashimi">Maki and Sashimi</a>), in addition to numerous additional variations, always fresh with ingredients like fish, vegetables and meat, Customers can enjoy the dishes from establishment through a <a href="Catering service">Catering service</a> on-site or at the party. Also, they proffer you fine <a href="Seafood">Seafood</a> menus, Generally, the dishes are prepared <a href="main a short time">in a short time and fresh for you.</a>