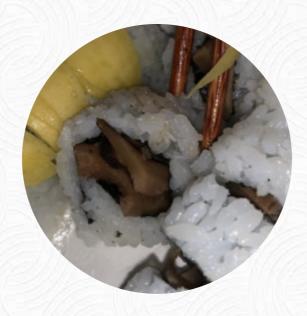

## Quick Sushi Santa Rosa Menu

https://menuweb.menu 2500 Mendocino Ave, Santa Rosa I-95403-4801, United States (+1)7078007428 - http://www.quicksushisr.com/

Here you can find the menu of Quick Sushi Santa Rosa in Santa Rosa. At the moment, there are 17 menus and drinks on the food list. Quick Sushi in Santa Rosa, California is a highly rated Japanese restaurant with an average of 4.7 stars. Operating hours this week are from 10:45 AM to 8:00 PM. Call (707) 800-7428 to check availability or reserve a table. Enjoy vegetarian options and healthy dishes at Quick Sushi. Order through DoorDash for delivery. For a similar experience, try Boathouse Sushi or Peet's Coffee. Share your dining experience with a review!