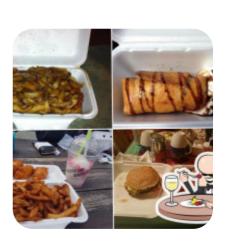

1 star because the Pommes were good. The ordered fish and chips from here was absolutely disgusting. Bad fish we've ever had. The dough was super thick, gooey inside and rock hard outside, I could barely cut it. The fish contained therein was completely dried. We called in our order and were told 20 minutes. We went in and paid at 20mins and we're telling a few more minutes. We were almost 40 minutes before we gave our meals. When we opened the bag, there was laborious engraving on everything that was for a mess. Much too expensive for a few meals without drinks. Food, presentation, price-time efficiency 0 stars. When the weather is good you can also be served outside. E&e Drive-in from Brigus is famous for its **delicious burgers**, to which aromatic fries, salads and other sides are offered, The menus are usually prepared fast and fresh for you. You have the option to, after the meal (or during it), still relax at the bar with an <u>alcoholic or non-alcoholic drink</u>, Moreover, the menu of this gastropub offers a good and especially large assortment of beers from the region and the world that are definitely worth a try.