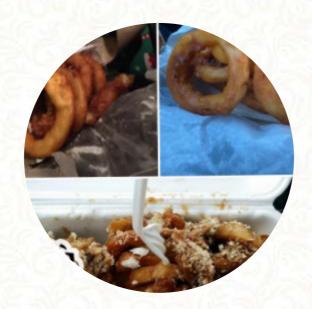

1 star because the Pommes were good. The ordered fish and chips from here was absolutely disgusting. Bad fish we've ever had. The dough was super thick, gooey inside and rock hard outside, I could barely cut it. The fish contained therein was completely dried. We called in our order and were told 20 minutes. We went in and paid at 20mins and we're telling a few more minutes. We were almost 40 minutes before we gave our meals. When we opened the bag, there was laborious engraving on everything that was for a mess. Much too expensive for a few meals without drinks. Food, presentation, price-time efficiency 0 stars. When the weather is good you can also be served outside. E&e Drive-in from Brigus is famous for its **delicious burgers**, to which aromatic fries, salads and other sides are offered, The menus are usually prepared fast and fresh for you. You have the option to, after the meal (or during it), still relax at the bar with an <u>alcoholic or non-alcoholic drink</u>, Moreover, the menu of this gastropub offers a good and especially large assortment of beers from the region and the world that are definitely worth a try.