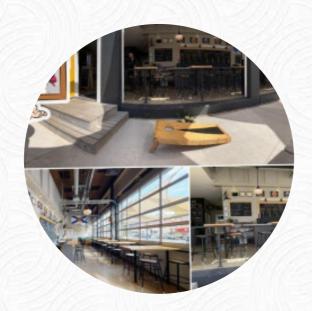

## Schoolhouse Brewery Menu

https://menulist.menu 40 Water St, Windsor, Canada (+1)9024724677 - http://schoolhousebrewery.ca

On this site, you can find the *complete* <u>menu</u> of Schoolhouse Brewery from <u>Windsor</u>. Currently, there are 15 dishes and drinks up for grabs. For <u>changing offers</u>, please contact the owner of the restaurant directly. You can also contact them through their website. What <u>User</u> likes about Schoolhouse Brewery:

Stop here by chance on our ride through Nova Scotia and was super impressed by everything. So a nice atmosphere inside, great staff and really great food and beer. The best Brussels spits I've ever eaten. Can't wait to come back when we come back to the east. <a href="read more">read more</a>. The diner is accessible and can therefore also be used with a wheelchair or physical limitations, and there is no-charge WiFi. If the weather conditions are right, you can also have something to eat outside. Schoolhouse Brewery, famous for its diverse Canadian meals, uses ingredients that are typical of the country, You can also unwind at the bar with a **freshly tapped beer** or other alcoholic and non-alcoholic drinks. Even if you're only not so much hungry, you can still treat yourself to one of the tasty sandwiches, a small salad or another snack, **tasty vegetarian recipes** are also in the menu available.

## Schoolhouse Brewery

40 Water St, Windsor, Canada

Opening Hours: Tuesday 11:00-21:00 Wednesday 11:00-21:00 Thursday 11:00-21:00 Friday 11:00-23:00 Saturday 11:00-20:00