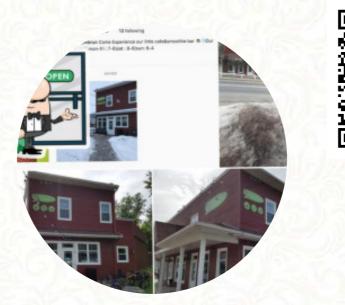

## Euphie D'ici Café Smoothie Embrun

901 Notre-Dame St, Embrun, Canada

**Opening Hours:** Monday 07:00-18:00 Tuesday 07:00-18:00 Wednesday 07:00-19:00 Thursday 07:00-19:00 Friday 07:00-18:00 Saturday 08:00-18:00 Sunday 09:00-17:00