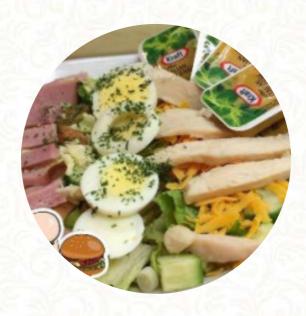

**OMELETTE** 

**French** 

**POUTINE** 

Ingredients Used

**PORK MEAT** 

**BACON** 

**CHEESE** 

**EGG** 

These Types Of Dishes Are Being Served

**MEAT** 

**CHICKEN** 

**PANINI** 

**BURGER** 

**SOUP** 

**TOSTADAS** 