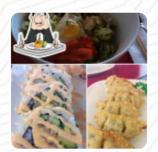

## Sushi Sapporo Menu

https://menulist.menu 1120 Findlay Blvd, Riverview, Canada +15063832112 - https://www.facebook.com/profile.php

Here you can find the menu of Sushi Sapporo in Riverview. At the moment, there are 7 courses and drinks on the food list. You can inquire about seasonal or weekly deals via phone. What User likes about Sushi Sapporo: Prompt delivery and everything is beautiful and hot! Love Sushi Sapporo and the people who work there and take care of what they do! Service: Take Meal Type: Dinner Price per person: CA\$20–30 Food: 5 Service: 5 read more. The diner and its rooms are wheelchair accessible and thus usable with a wheelchair or physiological limitations. At Sushi Sapporo in Riverview you can enjoy delicious vegetarian menus, that are free from any animal meat or fish, on the menu there are also a lot of Asian meals. Sushi Sapporo uses a lot of freshly harvested vegetables, fish and meat for its healthy Japanese cuisine, Besides, the creative blend of different dishes with new and partially adventurous products is appreciated by the visitors - a beautiful case of Asian Fusion.