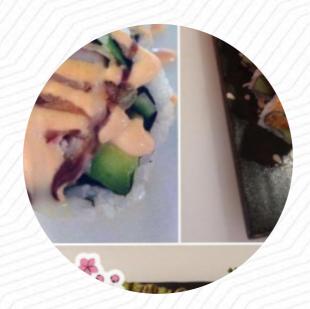

## Sushi Sapporo Menu

https://menulist.menu 1120 Findlay Blvd, Riverview, Canada +15063832112 - https://www.facebook.com/profile.php

Here you can find the menu of Sushi Sapporo in Riverview. At the moment, there are 7 courses and drinks on the food list. You can inquire about seasonal or weekly deals via phone. What User likes about Sushi Sapporo: Prompt delivery and everything is beautiful and hot! Love Sushi Sapporo and the people who work there and take care of what they do! Service: Take Meal Type: Dinner Price per person: CA\$20–30 Food: 5 Service: 5 read more. The diner and its rooms are wheelchair accessible and thus usable with a wheelchair or physiological limitations. At Sushi Sapporo in Riverview you can enjoy delicious vegetarian menus, that are free from any animal meat or fish, on the menu there are also a lot of Asian meals. Sushi Sapporo uses a lot of freshly harvested vegetables, fish and meat for its healthy Japanese cuisine, Besides, the creative blend of different dishes with new and partially adventurous products is appreciated by the visitors - a beautiful case of Asian Fusion.