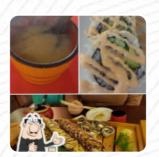

## Sushi Sapporo Menu

https://menulist.menu 1120 Findlay Blvd, Riverview, Canada +15063832112 - https://www.facebook.com/profile.php

Here you can find the menu of Sushi Sapporo in Riverview. At the moment, there are 7 courses and drinks on the food list. You can inquire about seasonal or weekly deals via phone. What User likes about Sushi Sapporo: Prompt delivery and everything is beautiful and hot! Love Sushi Sapporo and the people who work there and take care of what they do! Service: Take Meal Type: Dinner Price per person: CA\$20–30 Food: 5 Service: 5 read more. The diner and its rooms are wheelchair accessible and thus usable with a wheelchair or physiological limitations. At Sushi Sapporo in Riverview you can enjoy delicious vegetarian menus, that are free from any animal meat or fish, on the menu there are also a lot of Asian meals. Sushi Sapporo uses a lot of freshly harvested vegetables, fish and meat for its healthy Japanese cuisine, Besides, the creative blend of different dishes with new and partially adventurous products is appreciated by the visitors - a beautiful case of Asian Fusion.