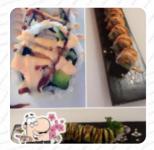

## Sushi Sapporo Menu

https://menulist.menu 1120 Findlay Blvd, Riverview, Canada +15063832112 - https://www.facebook.com/profile.php

Here you can find the menu of Sushi Sapporo in Riverview. At the moment, there are 7 courses and drinks on the food list. You can inquire about seasonal or weekly deals via phone. What User likes about Sushi Sapporo: Prompt delivery and everything is beautiful and hot! Love Sushi Sapporo and the people who work there and take care of what they do! Service: Take Meal Type: Dinner Price per person: CA\$20–30 Food: 5 Service: 5 read more. The diner and its rooms are wheelchair accessible and thus usable with a wheelchair or physiological limitations. At Sushi Sapporo in Riverview you can enjoy delicious vegetarian menus, that are free from any animal meat or fish, on the menu there are also a lot of Asian meals. Sushi Sapporo uses a lot of freshly harvested vegetables, fish and meat for its healthy Japanese cuisine, Besides, the creative blend of different dishes with new and partially adventurous products is appreciated by the visitors - a beautiful case of Asian Fusion.