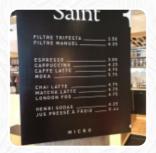

## Café Saint-henri (quartier Latin) Menu

https://menulist.menu 301 Rue Émery, Montréal, QC H2X 1J2, Canada +15145079696 - http://www.sainthenri.ca/

Here you can find the <u>menu</u> of Café Saint-henri (quartier Latin) in Montréal. At the moment, there are 15 courses and drinks on the card. You can inquire about **changing offers** via phone. What <u>User</u> likes about Café Saint-henri (quartier Latin):