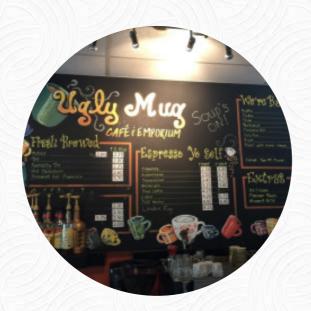

## Ugly Mug Cafe Emporium Menu

https://menulist.menu

1290 Kings Rd, B1S 1E1, Sydney River, Canada, SYDNEY RIVER (+1)9022708459 - https://www.facebook.com/UglyMugCafeEmporium

A comprehensive menu of Ugly Mug Cafe Emporium from <u>SYDNEY RIVER</u> covering all 15 courses and drinks can be found here on the food list. For <u>changing offers</u>, please get in touch via phone or use the contact details provided on the website. What <u>User</u> likes about Ugly Mug Cafe Emporium:

## Ugly Mug Cafe Emporium Menu

Alcoholic Drinks

**BEER** 

**Appetizers** 

**SPRING ROLLS** 

Süßes

**MUFFINS** 

Little things

**CROISSANT** 

Soup

**WONTON SOUP** 

Ice cream\*

**VANILLA** 

Coffee

**COFFEE** 

Drinks

**DRINKS** 

Restaurant Category

**DESSERT** 

Non alcoholic drinks

WATER

**CHAI** 

Ingredients Used

**SAUSAGE** 

**CRANBERRY** 

These types of dishes are being served

**SOUP** 

**DESSERTS** 