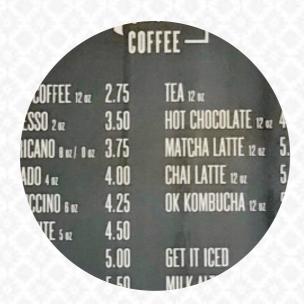

## Hale Coffee Company Menu

Ice cream\*

**VANILLA** 

Eistee

**BLACK TEA** 

Hot drinks

**TEA** 

**Drinks** 

**DRINKS** 

**Speciality Beverages** 

**COLD BREW** 

Hot Drinks - Coffee

**CORTADO** 

Non alcoholic drinks

**WATER** 

**CHAI** 

Coffee

**FLAT WHITE COFFEE** 

**MOCHA** 

**COFFEE** 

Ingredients Used

**CARAMEL** 

**MILK** 

**HONEY** 