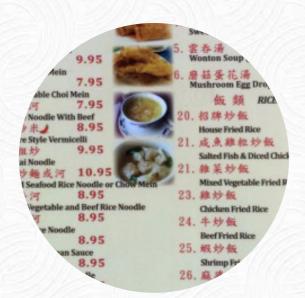

## Jade Dim Sum Menu

**Appetizers** 

**SPRING ROLLS** 

Side dishes

**MIXED VEGETABLES** 

Chicken

**CHICKENWINGS** 

**Fingerfood** 

**CALAMARES** 

Mexican dishes

CHILLI

Hot drinks

**TEA** 

Restaurant Category

**VEGETARIAN** 

These types of dishes are being served

SOUP

Starters & Salads

WINGS

**SHRIMP** 

Ingredients Used

**CHICKEN** 

**MEAT** 

**TOFU** 

**VEGETABLES** 

**EGG** 