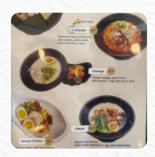

# These Types Of Dishes Are Being Served

**SOUP** 

**MEAT** 

**NOODLES** 

**FISH** 