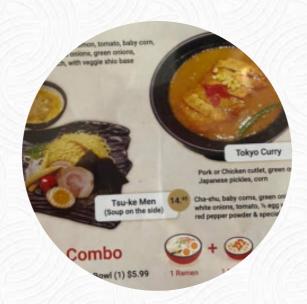

## Sho Bu Japanese Noodle Menu

https://menuweb.menu 1163 Pinetree Way #1007, V3B 8A9, Coquitlam, Canada (+1)7782857887









# Sho Bu Japanese Noodle Menu



## **Entrées**

**TAKOYAKI** 

#### Sushi

**SASHIMI** 

## **Pork**

**PORK BELLY** 

## **Noodle**

**RAMEN** 

## **Toppings**

**TOPPINGS** 

### **Hot Drinks**

**TEA** 

# These Types Of Dishes Are Being Served

**SOUP** 

**MEAT** 

**NOODLES** 

**FISH** 

## **Ingredients Used**



EGG BEEF

**PORK MEAT** 

MISO SEAFOOD

# Sho Bu Japanese Noodle

1163 Pinetree Way #1007, V3B 8A9, Coquitlam, Canada

#### **Opening Hours:**

Monday 11:00-16:00 Tuesday 11:00-20:00 Wednesday 11:00-20:00 Thursday 11:00-20:00 Friday 11:00-21:00 Saturday 11:00-16:00

Made with menuweb.menu