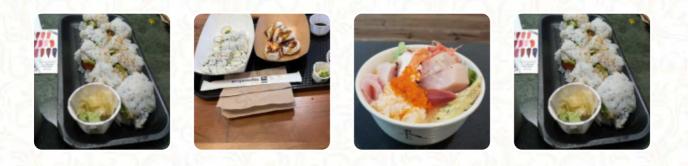

## Togo Sushi Guildford Menu

https://menulist.menu 1382 Guildford Town Ctr, Surrey I-V3R 7B7, Canada +16049518898

On this homepage, you can find the *complete <u>menu</u> of Togo Sushi Guildford* from Surrey. Currently, there are **1** menus and drinks available. For <u>changing offers</u>, please contact the owner of the restaurant directly. You can also contact them through their website. What <u>User</u> likes about Togo Sushi Guildford: This place is always so reliable. When you think of 'mall sushi ' you may not immediately associate it with fresh, quality sushi but that is what you get here. Try the spicy tuna; it 's so good! <u>read more</u>. Togo Sushi Guildford from Surrey prepares for you **fine sushi (e.g., Maki and Te-Maki)**, as well as in many other variations, with fresh ingredients like fish, vegetables and meat.

### King California Rolls

DRAGON ROLL

#### **Sushi** SPICY TUNA ROLL

Appetizer

TEMPURA