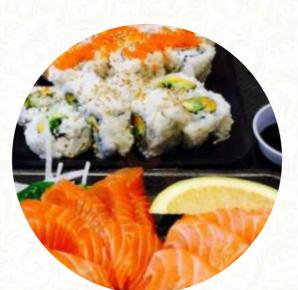

## Togo Sushi Guildford Menu

https://menulist.menu 1382 Guildford Town Ctr, Surrey I-V3R 7B7, Canada +16049518898

On this homepage, you can find the *complete <u>menu</u> of Togo Sushi Guildford* from Surrey. Currently, there are **1** menus and drinks available. For <u>changing offers</u>, please contact the owner of the restaurant directly. You can also contact them through their website. What <u>User</u> likes about Togo Sushi Guildford: This place is always so reliable. When you think of 'mall sushi ' you may not immediately associate it with fresh, quality sushi but that is what you get here. Try the spicy tuna; it 's so good! <u>read more</u>. Togo Sushi Guildford from Surrey prepares for you **fine sushi (e.g., Maki and Te-Maki)**, as well as in many other variations, with fresh ingredients like fish, vegetables and meat.

### King California Rolls

DRAGON ROLL

#### **Sushi** SPICY TUNA ROLL

Appetizer

TEMPURA