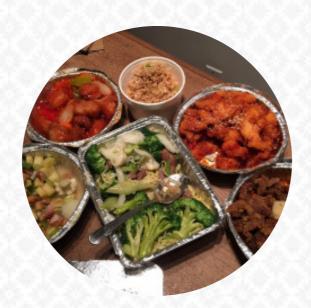

#### Appetizers

FRIED SHRIMP

**Pizza** Pizza special

Starters sesame chicken

**Noodles** SINGAPORE NOODLES

**Rice Dishes** CHICKEN FRIED RICE

**Beef** CURRY BEEF

Chow Mein BEEF CHOW MEIN **Fried Rice** 