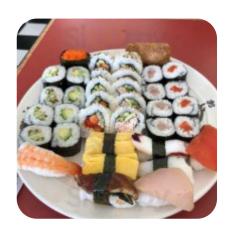

British Columbia V9A 2P8, Canada +12503845566 - http://littletokyovictoria.wordpress.com/









# Little Tokyo Menu



#### **Entrées**

**SPRING ROLLS** 

### Sushi Rolls

**SUSHI** 

# **Appetizer**

**TEMPURA** 

## **Special Noodles**

**UDON** 

## **Dinner Soups**

**SEAFOOD UDON** 

#### **Sauces**

**SAUCE** 

# **Japanese Specialties**

CHICKEN TERIYAKI
TERIYAKI CHICKEN

SAKE

# **Ingredients Used**

**SEAFOOD** 

**PRAWNS** 

**BEEF** 

# These Types Of Dishes Are Being Served

**NOODLES** 

**CHICKEN** 

SOUP

# Little Tokyo

1505 Admirals Rd | # 111, Victoria, British Columbia V9A 2P8, Canada

#### **Opening Hours:**

Monday 10:30 - 20:30 Tuesday 10:30 - 20:30 Wednesday 10:30 - 20:30 Thursday 10:30 - 20:30 Friday 10:30 - 20:30 Saturday 10:30 - 20:30

Made with menuweb.menu