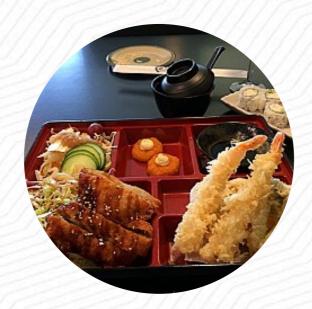

## Seven Sushi Menu

https://menulist.menu 150-45428 Luckakuck Way, Chilliwack, British Columbia V2R 3S9, Canada +16048247710 - http://www.sevensushi.ca

Here you can find the menu of Seven Sushi in Chilliwack. At the moment, there are 16 meals and drinks on the food list. You can inquire about seasonal or weekly deals via phone. What User likes about Seven Sushi: Seven Sushi used to be the #1 sushi place in Chilliwack. Although after a change in ownership the quality went down. But I'm very happy to announce that since then new management has taken over and revitalized the place. I picked the Carpaccio for my appetizer and it was the best I've ever had, I just couldn't stop eating it! For the main, I took the server up on her suggestion and ordered the munchy crunchy roll. It... read more. In nice weather you can even have something in the outdoor area. What User doesn't like about Seven Sushi: Good range of available choices. Real crab used. Decor somewhat dowdy. Service is average or better. Lots of parking. Good for a family visit, and served fairly quickly. Have visited several times. read more. Traditional courses are prepared in the kitchen of Seven Sushi in Chilliwack with typical Asian spices delicious, In addition, the delectable desserts of the local shine not only on children's plates or in the eyes of the little guests. Look forward to the enjoyment of delicious vegetarian menus, and healthy Japanese meals are being made with lots of fresh vegetables, fish and meat.