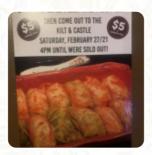

## The Kilt & Castle Pub

5019 49th Street, Yellowknife, Northwest Territories X1A 1P5, Canada **Opening Hours:** 

Monday 15:00 -02:00 Tuesday 15:00 -02:00 Wednesday 15:00 -02:00 Thursday 15:00 -02:00 Friday 15:00 -02:00 Saturday 15:00 -02:00 Sunday 15:00 -02:00 **a**gallery image