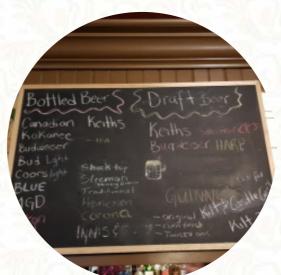

## The Kilt & Castle Pub Menu

Alcoholic Drinks

**BEER** 

**Appetizers** 

**SHRIMP ROLL** 

Sandwiches & Hot Paninis

**BURRITO** 

Main courses

SUSHI

Fish dishes

**FISH AND CHIPS** 

Etc.

**HOME FRIES** 

**Drinks** 

**DRINKS** 

Restaurant Category

**BAR** 

These types of dishes are being served

**FISH** 

Starters & Salads

**FRIES** 

**SHRIMP** 

**POTATOE CHIPS** 

Ingredients Used

**EGG** 

**SHRIMP** 

**BACON** 

**WE HAVE** 