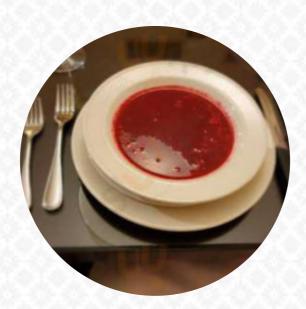

Dined here for a special 50th birthday celebration for a dear friend, and we had a total of 11 with 6 kids among them. We intentionally made a very early reservation so as not to disturb anyone enjoying a fine dining experience, and to feed the kids before meltdown. We sat at 6:40, and didn't eat until after 8pm. Some of the food was amazing (the soup was delicious and served in a beautiful glass with an edible flowe... <u>read more</u>. In the Prime Steak Sushi Bar from <u>Mont-Tremblant</u>, a lot of freshly harvested vegetables, fish, and meat are used to prepare easy-to-digest, delicious Japanese menus, Delicious particularly are the **Sushi** and delicacies like Te-Maki that this place is known for. You can still relax at the bar after the meal (or during it) and enjoy a *alcoholic or non-alcoholic drink*, There are also some <u>international dishes</u> available on the menu.