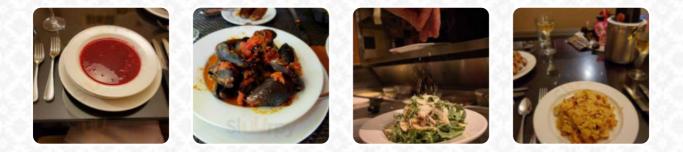

On this webpage, you can find the complete menu of Prime Steak Sushi Bar from Mont-Tremblant. Currently, there are **16** meals and drinks available. For changing offers, please contact the owner of the restaurant directly. You can also contact them through their website. What <u>User</u> likes about Prime Steak <u>Sushi</u> Bar: We went to this restaurant even though we saw bad comments on trip advisor and the sushi was just incredible!! I would suggest to anyone that is a fan of susbis. They use fruits like mango and strawberries for their sushis which give a unique taste to the sushis! I would suggest this restaurant and will ne coming back on my next visit to Tremblant. <u>read more</u>. When the weather is good you can also have something outside, And into the accessible spaces also come customers with wheelchairs or physiological disabilities. What <u>User</u> doesn't like about Prime Steak <u>Sushi</u> Bar:

Dined here for a special 50th birthday celebration for a dear friend, and we had a total of 11 with 6 kids among them. We intentionally made a very early reservation so as not to disturb anyone enjoying a fine dining experience, and to feed the kids before meltdown. We sat at 6:40, and didn't eat until after 8pm. Some of the food was amazing (the soup was delicious and served in a beautiful glass with an edible flowe... <u>read more</u>. In the Prime Steak Sushi Bar from <u>Mont-Tremblant</u>, a lot of freshly harvested vegetables, fish, and meat are used to prepare easy-to-digest, delicious Japanese menus, Delicious particularly are the **Sushi** and delicacies like Te-Maki that this place is known for. You can still relax at the bar after the meal (or during it) and enjoy a *alcoholic or non-alcoholic drink*, There are also some <u>international dishes</u> available on the menu.